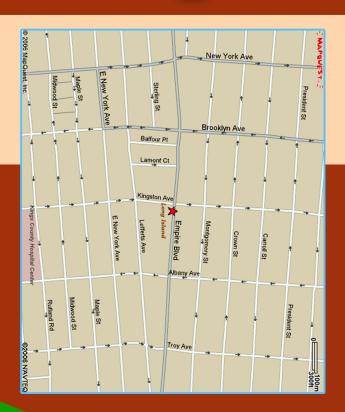

menu

We also specialize in Shabbos Take - Out.





meat restaurant under the Hasgacha of the Beis-Din of Crown Heights



## Hours

Sunday - Thursday : 12:00pm - 12:00am Friday: 12:00pm - 2 Hours before Shabbat Saturday Nigth: 1 Hour after Shabbat - 12:30am

Phone: 718-221-8597

We accepts Cash and all Major Credit Cards.















| Chicken wings in a hot or regular sauce.                                                 | SIDE ORDERS                                                                    |
|------------------------------------------------------------------------------------------|--------------------------------------------------------------------------------|
| Buffalo wings, Large                                                                     | Small Large